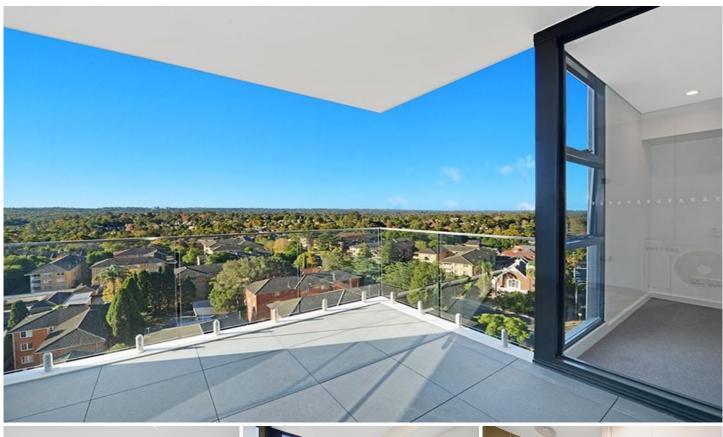

## 1205/2 Chester Street Epping NSW

Uninterrupted views over the horizon with complete privacy makes this apartment unique, it's a must add to the inspection list.

- Large separate office/study with sliding doors for privacy
- Living space opens onto private balcony
- Carpet throughout with separate bathroom convenient for guests
- Air conditioned, gas cooking and internal laundry
- Car space with a storage cage