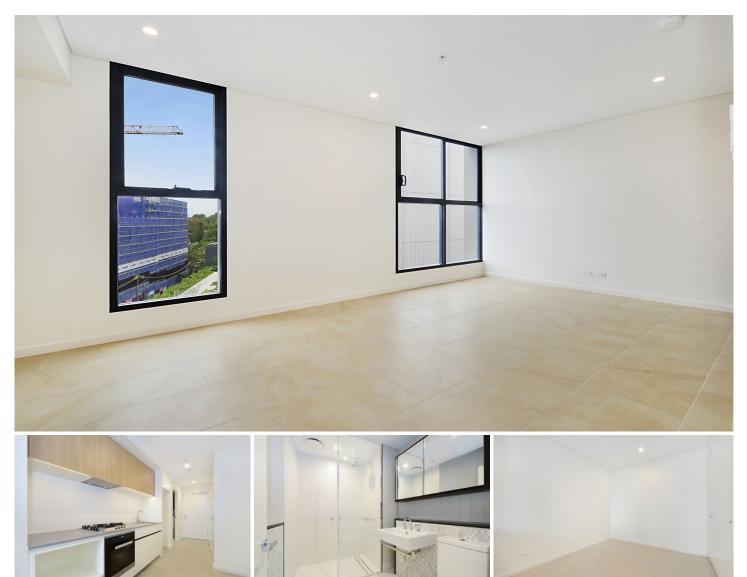

## B909/89 Bay Street Glebe NSW

Arguably Glebe's most sought after location and overlooking Wentworth Park, this stunning apartment is only a short walk to the Fish Markets, Broadway Shopping Centre & Sydney CBD.

- Ducted Air conditioning throughout
- Gas & dishwasher in kitchen and NBN ready building
- Tiled in kitchen, bathroom & living with carpeted bedroom
- Communal rooftop with gardens and BBQ facility
- Level Access and disability friendly