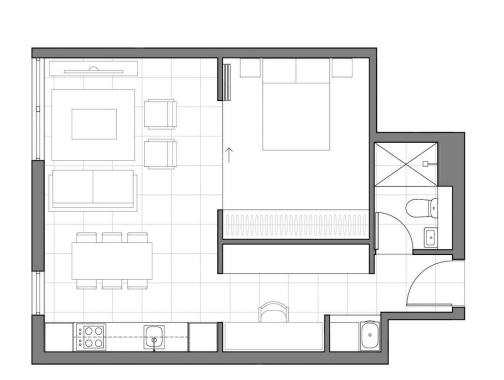

## 1 🎮 1 🚰

- Type : Apartment
- **Price** : \$680 per week
- View : https://www.savillsresidential.com.au/lease/nsw/i nner-west/glebe/residential/apartment/8133517

Mara Alexander 02 9416 9393