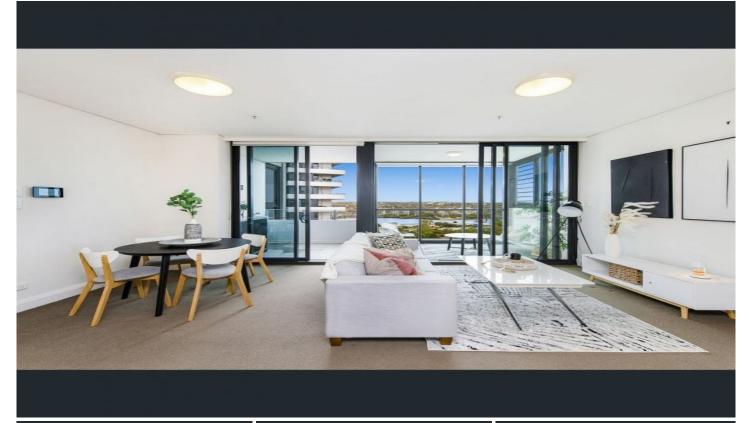

## 2002/42 Walker Street Rhodes NSW

Stunning North facing apartment situated on level 20 offering sweeping water views from every room. Located within the award winning VQ Skyline building and just five minutes' walking distance to train station and bus stop, Rhodes Central Shopping Centre and river side parks.

Boasting a generous living area with winter garden and two balconies, this property is sure to accommodate your every requirement.

- Two bedrooms with built-in wardrobes
- Bedroom sized winter garden
- Quality designer kitchen with Qantum Quartz benchtops, ILVE oven and cooktop, Bosch dishwasher
- All bathrooms naturally ventilated with marble tiles