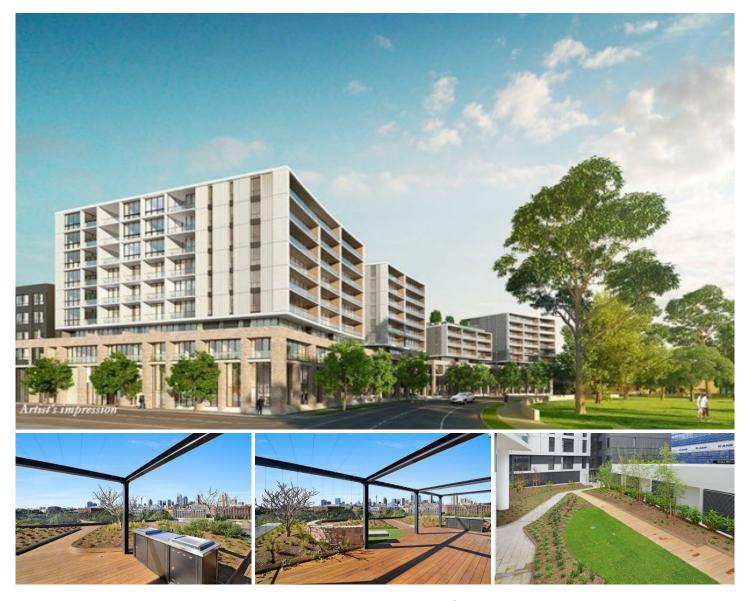

## A302/2H Wentworth Park Road Glebe NSW

Arguably Glebe's most sought after location next to Wentworth Park, this stunning apartment is only a short walk to the Fish Markets, UTS, Broadway Shopping Centre & Sydney CBD.

- Ducted Air conditioning throughoutGas in kitchen and NBN ready building
- Tiled throughout & built in wardrobe
- Internal laundry with dryer included
- Northern outlook over Wentworth Park
- Communal rooftop with gardens and BBQ's