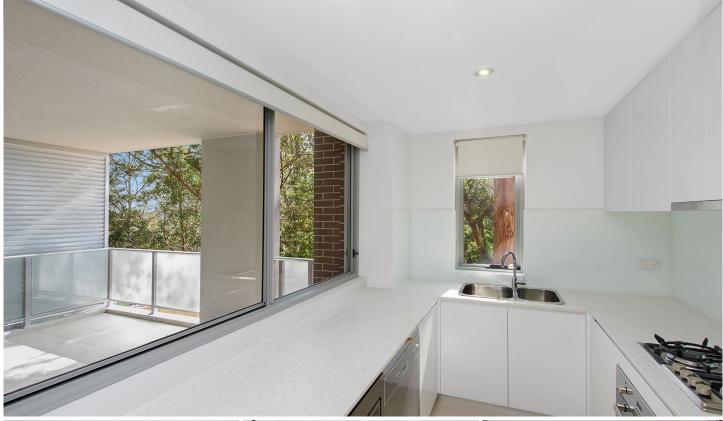

## 3/1 Lamond Drive Turramurra NSW

This two-bedroom modern apartment will surely attract your attention, nestled amongst the trees and away from the traffic. This impressive unit features a spacious combined lounge/dining, light galley kitchen, internal laundry and all just minutes walk to Turramurra station.

## Features Include:

- Split system Air con to lounge & main bedroom
- Stone benchtops
- Security intercom
- Stainless steel appliances including microwave & gas cooktop
- Gas point for additional heating
- Tv/data points