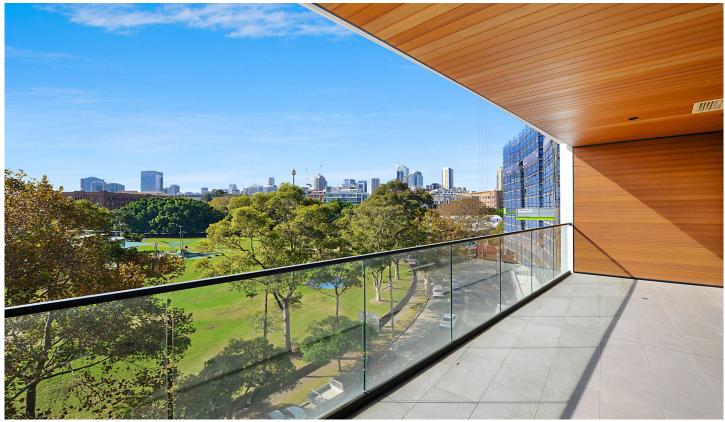

## P702/2F Wentworth Park Road Glebe NSW

Arguably Glebe's most sought after location and overlooking Wentworth Park, this stunning apartment is only a short walk to the Fish Markets, Broadway Shopping Centre & Sydney CBD.

- Ducted Air conditioning throughout
- Gas & dishwasher in kitchen and NBN ready building
- Tiled in kitchen, bathroom & living with carpeted bedroom
- Communal rooftop with gardens and BBQ facility
- Large balcony with Northern outlook over Wentworth Park
- Level Access and disability friendly