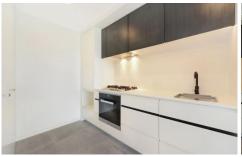

- Ducted Air conditioning throughout
- Gas & dishwasher in kitchen and NBN ready building
- Tiled in kitchen, bathroom & living with carpeted bedroom
- Communal rooftop with gardens and BBQ facility
- Large balcony with Northern outlook over Wentworth Park
- Level Access and disability friendly