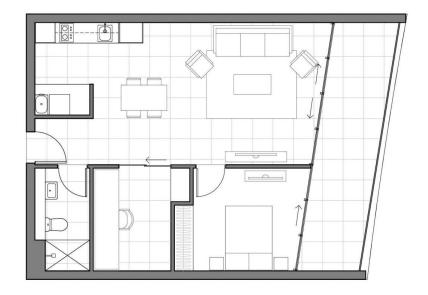

## P702/2F Wentworth Park Road Glebe NSW

Arguably Glebe's most sought after location and overlooking Wentworth Park, this stunning apartment is only a short walk to the Fish Markets, Broadway Shopping Centre & Sydney CBD.

- Ducted Air conditioning throughout
- Gas & dishwasher in kitchen and NBN ready building
- Tiled in kitchen, bathroom & living with carpeted bedroom
- Communal rooftop with gardens and BBQ facility
- Large balcony with Northern outlook over Wentworth Park
- Level Access and disability friendly

## 2 🖰 1 🚍

Price: \$1,100 per week

**View**: https://www.savillsresidential.com.au/lease/nsw/inner-west/glebe/residential/apartment/8074218

Samantha Manolias 02 9416 9393