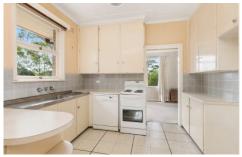

## Features Include:

- ? 3 good sized bedrooms
- ? kitchen cabinets freshly painted
- ? bathroom with separate tub
- ? large living area and combined formal lounge dining, new carpet
- ? huge rear garden
- ? single lock up garage with extra off street parking
- ? Walking distance to the Lane Cove National Park and its amenities